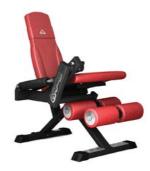

Length: 94 cm Width: 146 cm Height: 104 cm Weight: 50 kg

Hacksquat Art.nr: 944

Length: 173 cm Width: 86 cm Height: 107 cm Weight: 67 kg

Leg extension/legcurl Art.nr: 949

Length: 105 cm Width: 77 cm Height: 117 cm Weight: 63 kg