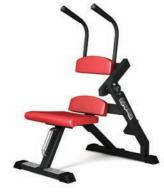

Length: 133 cm Width: 71 cm Height: 113 cm Weight: 56 kg

Lumbar/Abdominal Art.nr: 965

Length: 101 cm Width: 83 cm Height: 134 cm Weight: 46 kg

Waist Trainer Art.nr: 975

Length: 89 cm Width: 66 cm Height: 104 cm Weight: 38 kg