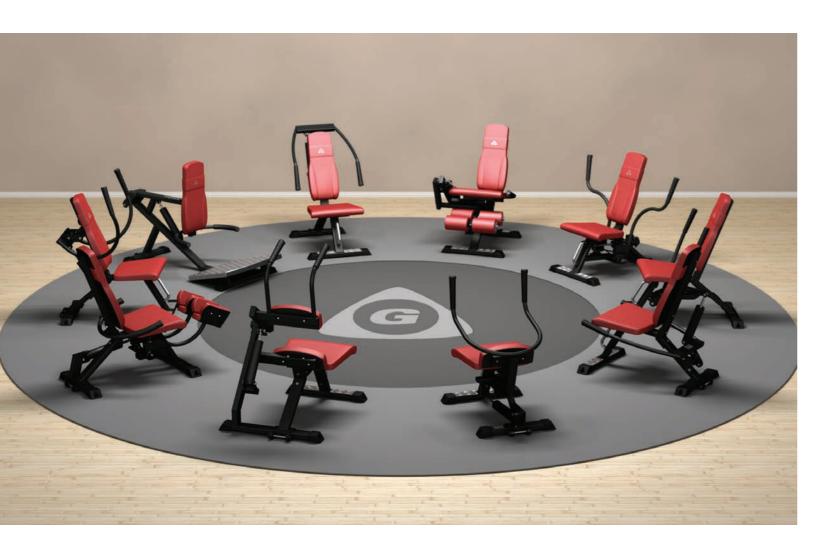

## Circuit training machines

Gymleco has the best commercial circuit training equipment for fitness centers, corporate offices and rehab centers. Gymleco has developed and designed the circuit training series with ten double acting hydraulic machines so you can train your full body quickly and efficiently while having fun.

The load is easily adjustable between six levels of resistance. Whether you just want to supplement your gym with a variety of machines or are intended to build an exclusive circuit traing gym - Gymleco has the best equipment for you. Read more about each product on our website: www.gymleco.com