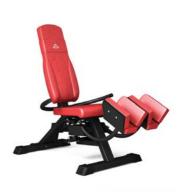

Length: 133 cm Width: 71 cm Height: 113 cm Weight: 56 kg

Lumbar/Abdominal Art.nr: 965

Length: 101 cm Width: 83 cm Height: 134 cm Weight: 46 kg

Waist Trainer Art.nr: 975

Length: 89 cm Width: 66 cm Height: 104 cm Weight: 38 kg