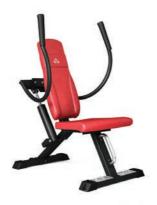

Shoulder Pull/Dips
Art.nr: 954

Length: 113 cm Width: 69 cm Height: 115 cm Weight: 45 kg

Biceps / Triceps
Art.nr: 955

Length: 101 cm Width: 76 cm Height: 124 cm Weight: 45 kg

Adductor/Abductor **Art.nr: 964** 