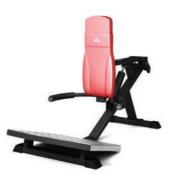

Length: 94 cm Width: 146 cm Height: 104 cm Weight: 50 kg

Hacksquat Art.nr: 944

Length: 173 cm Width: 86 cm Height: 107 cm Weight: 67 kg

Leg extension/legcurl Art.nr: 949

Length: 105 cm Width: 77 cm Height: 117 cm Weight: 63 kg