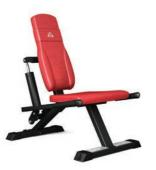

Pulldown/shoulderpress **Art.nr: 911** 

Length: 113 cm Width: 69 cm Height: 115 cm Weight: 45 kg

Chest press and back Art.nr: 921

Length: 94 cm Width: 57 cm Height: 104 cm Weight: 43 kg

Pec Dec/Shoulders
Art.nr: 935