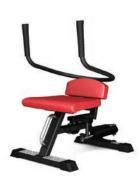

Length: 133 cm Width: 71 cm Height: 113 cm Weight: 56 kg

Lumbar/Abdominal Art.nr: 965

Length: 101 cm Width: 83 cm Height: 134 cm Weight: 46 kg

Waist Trainer Art.nr: 975

Length: 89 cm Width: 66 cm Height: 104 cm Weight: 38 kg