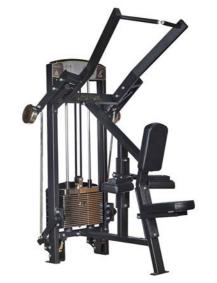

Weight: 227 kg Weight Plate: 100 kg

Lateral Pulldown Art.nr: 311

Length: 126 cm Width: 95 cm Height: 186 cm

Weight: 211 kg Weight Plate: 100 kg

Iso Lateral Low Row Art.nr: 312

Length: 121 cm Width: 81 cm Height: 166 cm