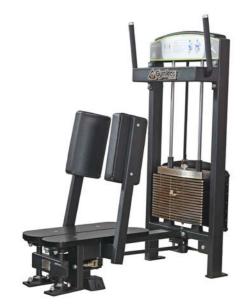

Weight: 224 kg Weight Plate: 100 kg

Leg Extension Art.nr: 340

Length: 95 cm Width: 99 cm Height: 162 cm

Weight: 202 kg Weight Plate: 100 kg

**Shoulder Press** Art.nr: 330

Length: 155 cm Width: 125 cm Height: 165 cm