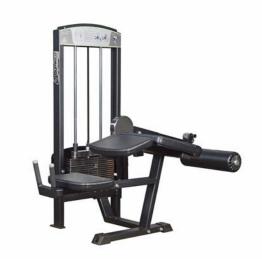

Weight: 163,5 kg Weight Plate: 80 kg

Leg Curl Lying Art.nr: 342

Length: 170 cm Width: 97 cm Height: 149 cm

Weight: 173,5 kg Weight Plate: 80 kg

Leg Curl Lying, Rehab Art.nr: 342R

Length: 170 cm Width: 97 cm Height: 149 cm