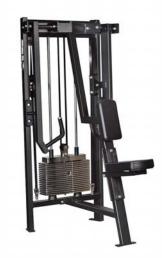

Weight: 227 kg Weight Plate: 100 kg

Lateral Pulldown Art.nr: 311

Length: 126 cm Width: 95 cm Height: 186 cm

Weight: 211 kg Weight Plate: 100 kg

Iso Lateral Low Row Art.nr: 312

Length: 121 cm Width: 81 cm Height: 166 cm

Weight: 206 kg Weight Plate: 100 kg

Chins and dips Art.nr: 314

Length: 126 cm Width: 120 cm Height: 200 cm

Weight: 226 kg Weight Plate: 100 kg

Chest Press, Incline **Art.nr: 320** 

Length: 156 cm Width: 122 cm Height: 173 cm