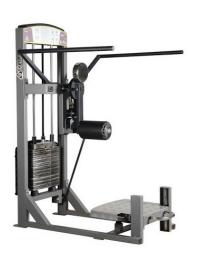

Weight: 224 kg Weight Plate: 100 kg

Biceps/Triceps **Art.nr: 355** 

Length: 129 cm Width: 84 cm Height: 149 cm

Weight: 170 kg Weight Plate: 60 kg

Forearm, 3 exercises **Art.nr: 356** 

Length: 61 cm Width: 75 cm Height: 136 cm