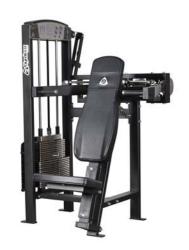

Weight: 182 kg Weight Plate: 100 kg Dips press/Shoulder Pull **Art.nr: 354** 

Length: 174 cm Width: 85 cm Height: 136 cm

Weight: 235 kg Weight Plate: 100 kg

Calf Press, Standing Art.nr: 347

Length: 130 cm Width: 60 cm Height: 180 cm