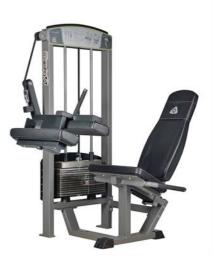

Weight: 224 kg Weight Plate: 100 kg

Leg Extension Rehab Art.nr: 340R

Length: 95 cm Width: 99 cm Height: 162 cm

Weight: 213 kg Weight Plate: 100 kg

Leg Curl Seated Art.nr: 341

Length: 100 cm Width: 136 cm Height: 148 cm