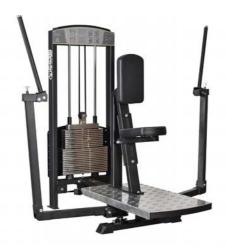

Weight: 227 kg Weight Plate: 100 kg

Lateral Pulldown Art.nr: 311

Length: 126 cm Width: 95 cm Height: 186 cm

Weight: 211 kg Weight Plate: 100 kg

Iso Lateral Low Row Art.nr: 312

Length: 121 cm Width: 81 cm Height: 166 cm