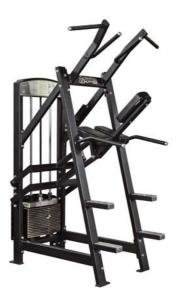

Weight: 206 kg Weight Plate: 100 kg

Chins and dips Art.nr: 314

Length: 126 cm Width: 120 cm Height: 200 cm

Weight: 226 kg Weight Plate: 100 kg

Chest Press, Incline **Art.nr: 320** 

Length: 156 cm Width: 122 cm Height: 173 cm