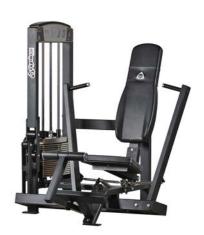

Weight: 182,5 kg Weight Plate: 80 kg Leg Press, Seated Art.nr: 343

Length: 221 cm Width: 116 cm Height: 162 cm

Weight: 316 kg Weight Plate: 150 kg Calf Press, Seated Art.nr: 345

Length: 120 cm Width: 60 cm Height: 140 cm