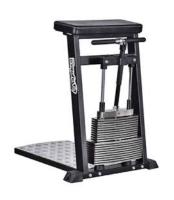

Weight: 182 kg Weight Plate: 100 kg Dips press/Shoulder Pull **Art.nr: 354** 

Length: 174 cm Width: 85 cm Height: 136 cm

Weight: 235 kg Weight Plate: 100 kg

Calf Press, Standing Art.nr: 347

Length: 130 cm Width: 60 cm Height: 180 cm

Weight: 247 kg Weight Plate: 150 kg

Calf Press, 45 Degree Art.nr: 348

Length: 150 cm Width: 86 cm Height: 146 cm

Weight: 255 kg Weight Plate: 150 kg

Leg Extension/Leg Curl
Art.nr: 349

Length: 115 cm Width: 99 cm Height: 163 cm