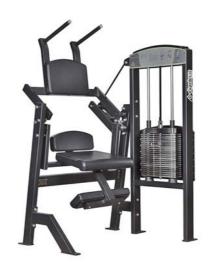

Weight: 203 kg Weight Plate: 120 kg Biceps Curl Art.nr: 350

Length: 100 cm Width: 95 cm Height: 153 cm

Weight: 153 kg Weight Plate: 60 kg Triceps Extension **Art.nr: 351** 

Length: 130 cm Width: 60 cm Height: 140 cm