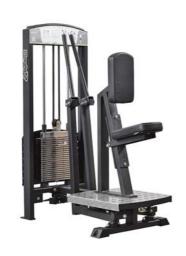

Weight: 203 kg Weight Plate: 120 kg Biceps Curl Art.nr: 350

Length: 100 cm Width: 95 cm Height: 153 cm

Weight: 153 kg Weight Plate: 60 kg Triceps Extension **Art.nr: 351** 

Length: 130 cm Width: 60 cm Height: 140 cm