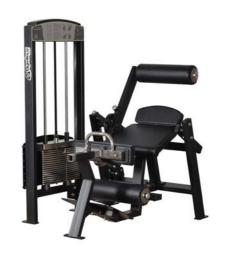

Weight: 163,5 kg Weight Plate: 80 kg

Leg Curl Lying Art.nr: 342

Length: 170 cm Width: 97 cm Height: 149 cm

Weight: 173,5 kg Weight Plate: 80 kg

Leg Curl Lying, Rehab Art.nr: 342R

Length: 170 cm Width: 97 cm Height: 149 cm