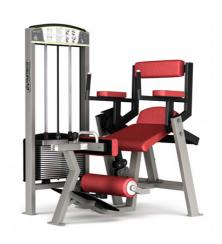

Weight: 203 kg Weight Plate: 120 kg Biceps Curl Art.nr: 350

Length: 100 cm Width: 95 cm Height: 153 cm

Weight: 153 kg Weight Plate: 60 kg Triceps Extension **Art.nr: 351** 

Length: 130 cm Width: 60 cm Height: 140 cm