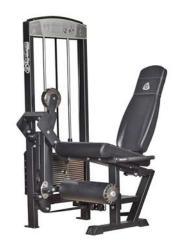

Weight: 224 kg Weight Plate: 100 kg

Leg Extension Art.nr: 340

Length: 95 cm Width: 99 cm Height: 162 cm

Weight: 202 kg Weight Plate: 100 kg

**Shoulder Press** Art.nr: 330

Length: 155 cm Width: 125 cm Height: 165 cm