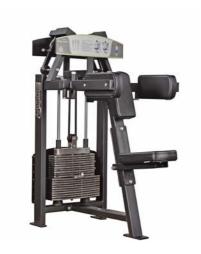

Weight: 224 kg Weight Plate: 100 kg

Biceps/Triceps **Art.nr: 355** 

Length: 129 cm Width: 84 cm Height: 149 cm

Weight: 170 kg Weight Plate: 60 kg

Forearm, 3 exercises **Art.nr: 356** 

Length: 61 cm Width: 75 cm Height: 136 cm