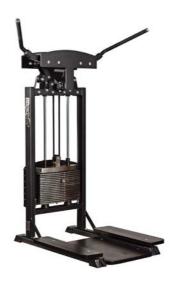

Weight: 182 kg Weight Plate: 100 kg Dips press/Shoulder Pull **Art.nr: 354** 

Length: 174 cm Width: 85 cm Height: 136 cm

Weight: 235 kg Weight Plate: 100 kg

Calf Press, Standing Art.nr: 347

Length: 130 cm Width: 60 cm Height: 180 cm