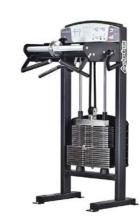

Weight: 200 kg Weight Plate: 100 kg

Standing Shoulder Rotation Art.nr: 334

Length: 112 cm Width: 82 cm Height: 167 cm

Weight: 190 kg Weight Plate: 80 kg

Rear Deltoid/Pec Deck Art.nr: 335

Length: 147 cm Width: 70 - 174 cm Height: 149 cm