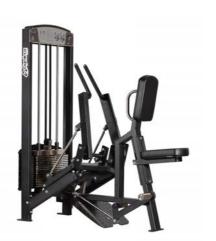

Weight: 227 kg Weight Plate: 100 kg

Lateral Pulldown Art.nr: 311

Length: 126 cm Width: 95 cm Height: 186 cm

Weight: 211 kg Weight Plate: 100 kg

Iso Lateral Low Row Art.nr: 312

Length: 121 cm Width: 81 cm Height: 166 cm