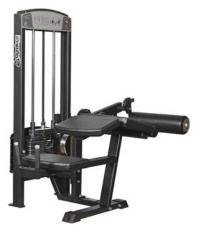

Weight: 163,5 kg Weight Plate: 80 kg

Leg Curl Lying Art.nr: 342

Length: 170 cm Width: 97 cm Height: 149 cm

Weight: 173,5 kg Weight Plate: 80 kg

Leg Curl Lying, Rehab Art.nr: 342R

Length: 170 cm Width: 97 cm Height: 149 cm

Weight: 182,5 kg Weight Plate: 80 kg Leg Press, Seated Art.nr: 343

Length: 221 cm Width: 116 cm Height: 162 cm

Weight: 316 kg Weight Plate: 150 kg Calf Press, Seated Art.nr: 345

Length: 120 cm Width: 60 cm Height: 140 cm