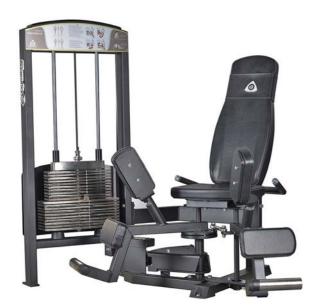

Weight: 224 kg Weight Plate: 100 kg

Leg Extension Art.nr: 340

Length: 95 cm Width: 99 cm Height: 162 cm

Weight: 202 kg Weight Plate: 100 kg

**Shoulder Press** Art.nr: 330

Length: 155 cm Width: 125 cm Height: 165 cm