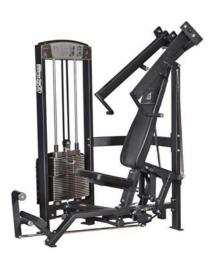

Weight: 218 kg Weight Plate: 100 kg

Chest Press, Seated Art.nr: 321

Length: 139 cm Width: 137 cm Height: 149 cm

Weight: 224 kg Weight Plate: 100 kg

www.gymleco.com 32

Pec Deck, Seated Art.nr: 323

Length: 146 cm Width: 171 cm Height: 150 cm