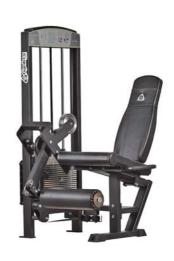

Weight: 224 kg Weight Plate: 100 kg

Leg Extension Art.nr: 340

Length: 95 cm Width: 99 cm Height: 162 cm

Weight: 202 kg Weight Plate: 100 kg

**Shoulder Press** Art.nr: 330

Length: 155 cm Width: 125 cm Height: 165 cm