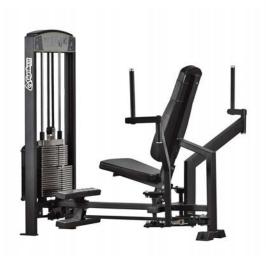

Weight: 218 kg Weight Plate: 100 kg

Chest Press, Seated Art.nr: 321

Length: 139 cm Width: 137 cm Height: 149 cm

Weight: 224 kg Weight Plate: 100 kg

www.gymleco.com 32

Pec Deck, Seated Art.nr: 323

Length: 146 cm Width: 171 cm Height: 150 cm