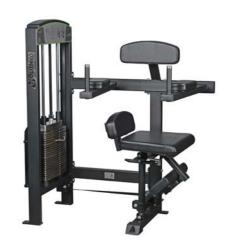

Weight: 224 kg Weight Plate: 100 kg

Biceps/Triceps **Art.nr: 355** 

Length: 129 cm Width: 84 cm Height: 149 cm

Weight: 170 kg Weight Plate: 60 kg

Forearm, 3 exercises **Art.nr: 356** 

Length: 61 cm Width: 75 cm Height: 136 cm