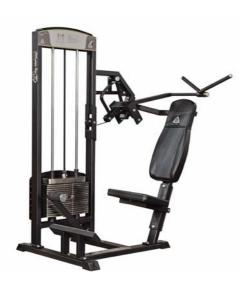

Weight: 218 kg Weight Plate: 100 kg

Chest Press, Seated Art.nr: 321

Length: 139 cm Width: 137 cm Height: 149 cm

Weight: 224 kg Weight Plate: 100 kg

www.gymleco.com 32

Pec Deck, Seated Art.nr: 323

Length: 146 cm Width: 171 cm Height: 150 cm