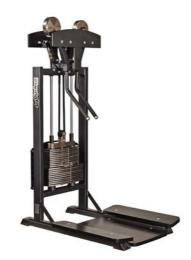

Weight: 182 kg Weight Plate: 100 kg Dips press/Shoulder Pull **Art.nr: 354** 

Length: 174 cm Width: 85 cm Height: 136 cm

Weight: 235 kg Weight Plate: 100 kg

Calf Press, Standing Art.nr: 347

Length: 130 cm Width: 60 cm Height: 180 cm