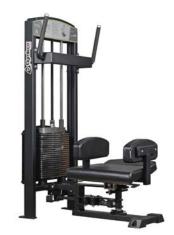

Weight: 224 kg Weight Plate: 100 kg

Biceps/Triceps **Art.nr: 355** 

Length: 129 cm Width: 84 cm Height: 149 cm

Weight: 170 kg Weight Plate: 60 kg

Forearm, 3 exercises **Art.nr: 356** 

Length: 61 cm Width: 75 cm Height: 136 cm