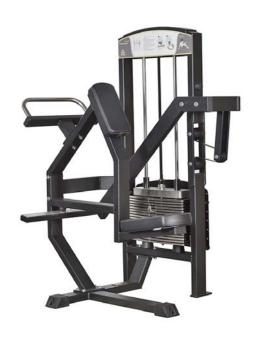

Weight: 203 kg Weight Plate: 120 kg Biceps Curl Art.nr: 350

Length: 100 cm Width: 95 cm Height: 153 cm

Weight: 153 kg Weight Plate: 60 kg Triceps Extension **Art.nr: 351** 

Length: 130 cm Width: 60 cm Height: 140 cm